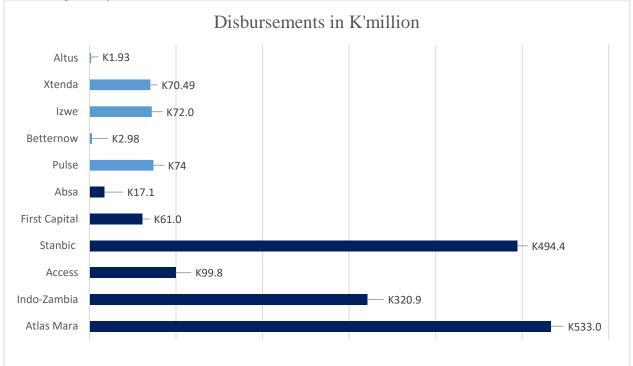

<sup>&</sup>lt;sup>1</sup> Refer to Chart 1 for detailed breakdown of total disbursements to respective institutions

<sup>&</sup>lt;sup>2</sup> Refer to Chart 2 for detailed breakdown of 13,398 clients who have benefitted from the Facility

### Chart 1

A total of K1, 747.66 million has been disbursed to 6 banks and 5 non-banks, with K1, 526.24 million and K221.42 million, respectively.