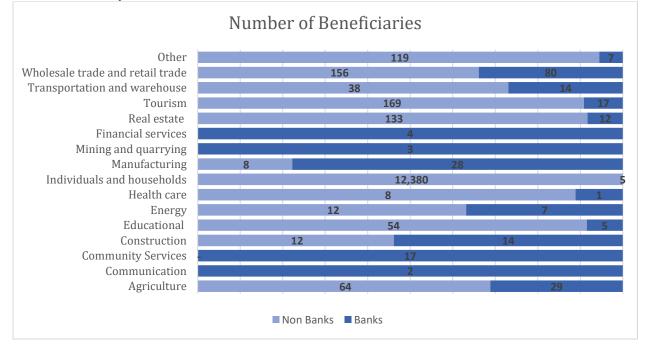

<sup>&</sup>lt;sup>1</sup> Refer to Chart 1 for detailed breakdown of total disbursements to respective institutions

<sup>&</sup>lt;sup>2</sup> Refer to Chart 2 for detailed breakdown of 13,398 clients who have benefitted from the Facility

# Chart 2

A total of 13,398 clients benefited from the Facility through reduced interest rates and repayment holidays ranging from 3 months to 1 year.