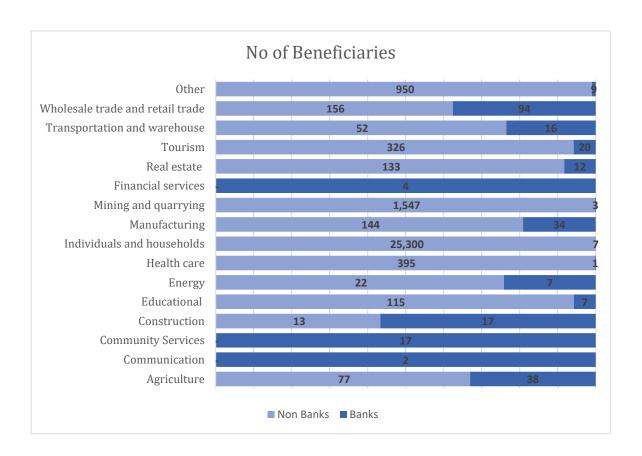

Table 5: Number of Beneficiaries from Disbursed Advances<sup>3</sup>

| Category  | Individuals<br>/Households | Other Customers | Total  |
|-----------|----------------------------|-----------------|--------|
| Banks     | 7                          | 281             | 288    |
| Non-Banks | 25,300                     | 3,930           | 29,230 |
| Total     | 25,307                     | 4,211           | 29,518 |

<sup>&</sup>lt;sup>1</sup> One FSP may have more than one application

<sup>&</sup>lt;sup>2</sup> Refer to Chart 1 for detailed breakdown of total disbursements to respective institutions

<sup>&</sup>lt;sup>3</sup> Refer to Chart 2 for detailed breakdown of 29,518 borrowers who have benefitted from the Facility