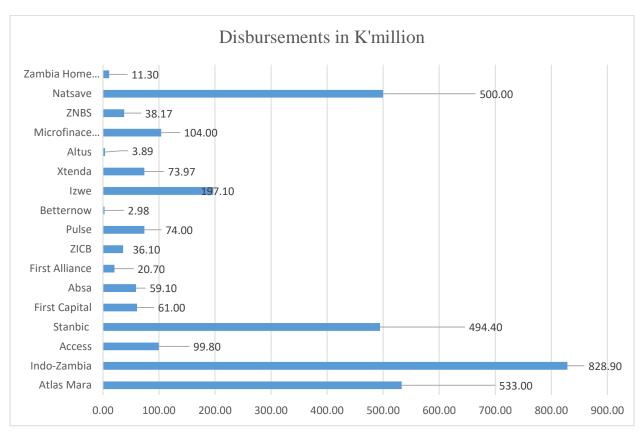

Table 4: Disbursed Advances (Value in K' millions)<sup>2</sup>

| Category  | Number | Value    | Disbursed  |
|-----------|--------|----------|------------|
|           |        |          | Percentage |
| Banks     | 8      | 2,132.96 | 68.0%      |
| Non-Banks | 9      | 1,005.32 | 32.0%      |
| Total     | 17     | 3,138.28 | 100%       |

<sup>&</sup>lt;sup>1</sup> One FSP may have more than one application

<sup>&</sup>lt;sup>2</sup> Refer to Chart 1 for detailed breakdown of total disbursements to respective institutions

<sup>&</sup>lt;sup>3</sup> Refer to Chart 2 for detailed breakdown of 29,518 borrowers who have benefitted from the Facility