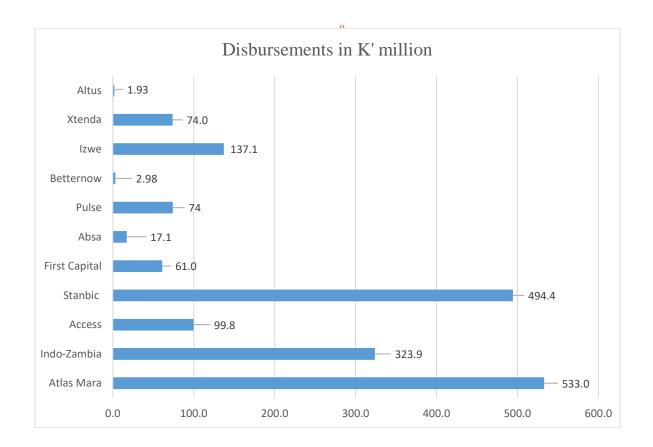

## Table 4: Disbursed Advances (Value in K'millions)<sup>1</sup>

| Category  | Number | Value    | Disbursed<br>Percentage |
|-----------|--------|----------|-------------------------|
| Banks     | 6      | 1,529.26 | 84.1%                   |
| Non-Banks | 5      | 289.93   | 15.9%                   |
| Total     | 11     | 1,819.19 | 100%                    |

<sup>&</sup>lt;sup>1</sup> Refer to Chart 1 for detailed breakdown of total disbursements to respective institutions

<sup>&</sup>lt;sup>2</sup> Refer to Chart 2 for detailed breakdown of 17,865 clients who have benefitted from the Facility