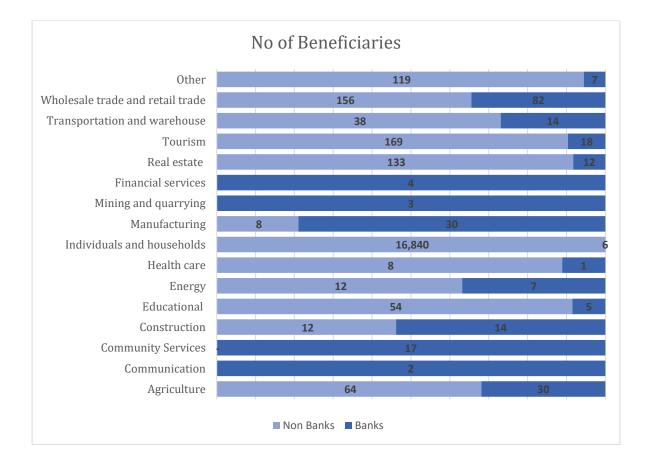

#### Table 5: Number of Beneficiaries from Disbursed Advances<sup>2</sup>

| Category  | Individuals<br>/Households | Other Customers | Total  |
|-----------|----------------------------|-----------------|--------|
| Banks     | 6                          | 246             | 252    |
| Non-Banks | 16,840                     | 773             | 17,613 |
| Total     | 16,846                     | 1,019           | 17,865 |

<sup>&</sup>lt;sup>1</sup> Refer to Chart 1 for detailed breakdown of total disbursements to respective institutions

<sup>&</sup>lt;sup>2</sup> Refer to Chart 2 for detailed breakdown of 17,865 clients who have benefitted from the Facility